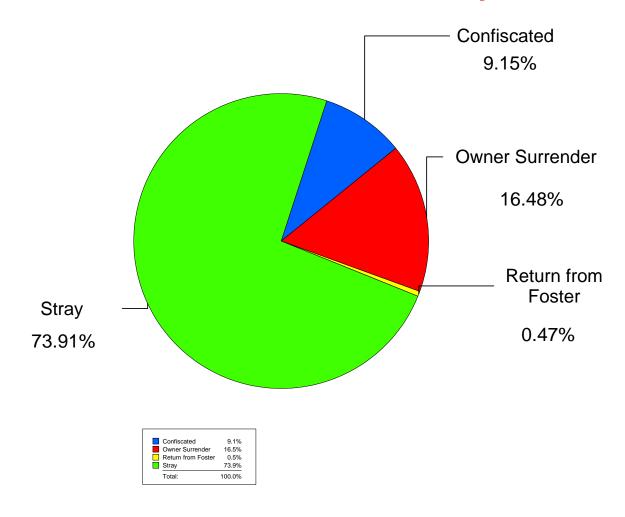

## Intake Activity Report for 01/01/2009 to 01/31/2009

|                    |                  | CAT/KITTEN | DOG/PUPPY | OTHER | Total |
|--------------------|------------------|------------|-----------|-------|-------|
| Confiscated        | BITE             | 16         | 96        | 37    | 149   |
|                    | CRUELTY          | 16         | 0         | 0     | 16    |
|                    | POLICE CALL      | 0          | 11        | 0     | 11    |
|                    | Sub Total        | 32         | 107       | 37    | 176   |
| Owner Surrender    | ADOPTION RETURN  | 0          | 7         | 0     | 7     |
|                    | FIELD (ACO)      | 6          | 75        | 1     | 82    |
|                    | FOSTER RETURN    | 19         | 38        | 0     | 57    |
|                    | OWNER DROP OFF   | 40         | 129       | 2     | 171   |
|                    | Sub Total        | 65         | 249       | 3     | 317   |
| Return from Foster |                  | 1          | 8         | 0     | 9     |
|                    | Sub Total        | 1          | 8         | 0     | 9     |
| Stray              | ACO PICK UP      | 247        | 725       | 117   | 1089  |
|                    | CITIZEN DROP OFF | 112        | 199       | 22    | 333   |
|                    | Sub Total        | 359        | 924       | 139   | 1422  |
| Grand Total        |                  | 457        | 1288      | 179   | 1924  |

## **Kennel Statistics Intake Activity Chart**

Print Date: 03/09/2009 Page 2 of 2