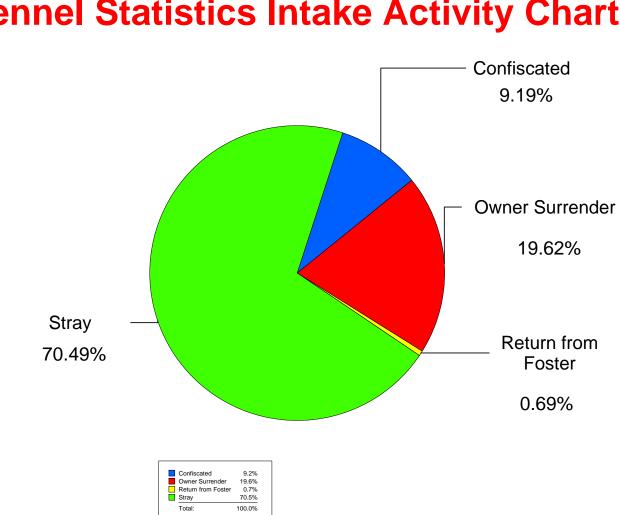

## Intake Activity Report for 02/01/2009 to 02/28/2009

|                    |                  | CAT/KITTEN | DOG/PUPPY | OTHER | Total |
|--------------------|------------------|------------|-----------|-------|-------|
| Confiscated        | BITE             | 12         | 101       | 63    | 176   |
|                    | CRUELTY          | 0          | 9         | 0     | 9     |
|                    | POLICE CALL      | 0          | 1         | 0     | 1     |
|                    | Sub Total        | 12         | 111       | 63    | 186   |
| Owner Surrender    | ADOPTION RETURN  | 1          | 5         | 0     | 6     |
|                    | FIELD (ACO)      | 16         | 101       | 0     | 117   |
|                    | FOSTER RETURN    | 6          | 35        | 0     | 41    |
|                    | OWNER DROP OFF   | 35         | 196       | 2     | 233   |
|                    | Sub Total        | 58         | 337       | 2     | 397   |
| Return from Foster |                  | 2          | 12        | 0     | 14    |
|                    | Sub Total        | 2          | 12        | 0     | 14    |
| Stray              | ACO PICK UP      | 298        | 756       | 152   | 1206  |
|                    | CITIZEN DROP OFF | 59         | 146       | 15    | 220   |
|                    | Sub Total        | 357        | 902       | 167   | 1426  |
| Grand Total        |                  | 429        | 1362      | 232   | 2023  |

## **Kennel Statistics Intake Activity Chart**