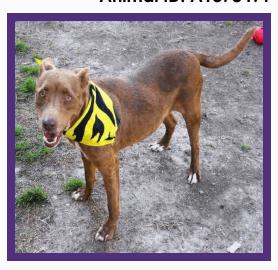

## **JEWEL**

Kennel #: DADOPT02 Animal ID: A1375269

Intake Type
STRAY
Intake Date
02/01/16
Available Date
02/05/16
Kennel Status
UNAVALABLE
Hold Request
TRANSFER

### **ABOUT ME**

Jewel is a spayed female, brown labrador retr mix ,is approximately 3Y old

## **LOVE BUG**

Come and meet the precious treasure you've been dreaming of! This is JEWEL! Her glistening heart speaks volumes as she is patient, gentle, and oh so friendly! She is respectful and sweet to all dogs of any shape and size! She prefers to take her potty breaks outdoors, and is very relaxed while kenneled! Please speak to a BARC vet regarding