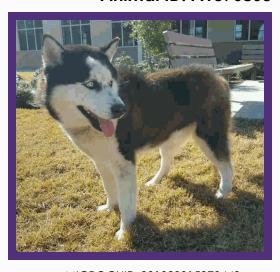

## LANI

Kennel #: DADOPT01 **Animal ID: A1375268** 

Intake Type **STRAY** Intake Date 02/01/16 Available Date 02/22/16 Kennel Status UNAVALABLE Hold Request **ADOPTED** 

### **ABOUT ME**

Lani is a spayed female, white and brindle boxer mix is approximately 2Y old

### **MYM**

HI my name is Lani and I would like to be your bestfriend! If your looking for a calm and sweet dog, look no futher because I'm your girl! I walk very well on a leash so you won't have to worry about me walking you. I would enjoy being a cuddle buddy when your ready to relax indoors and watch tv. I'm ready to show my sweetness to