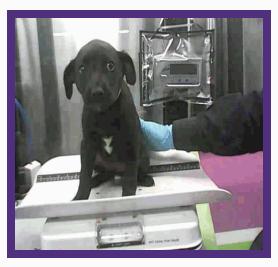

## LANI

Kennel #: DADOPT01 **Animal ID: A1375268** 

Intake Type **STRAY** Intake Date 02/01/16 Available Date 02/22/16 Kennel Status UNAVALABLE Hold Request **ADOPTED** 

### **ABOUT ME**

Lani is a spayed female, white and brindle boxer mix is approximately 2Y old

### **MYM**

HI my name is Lani and I would like to be your bestfriend! If your looking for a calm and sweet dog, look no futher because I'm your girl! I walk very well on a leash so you won't have to worry about me walking you. I would enjoy being a cuddle buddy when your ready to relax indoors and watch tv. I'm ready to show my sweetness to