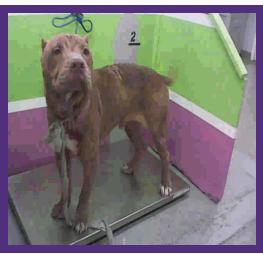

## LANI

Kennel #: DADOPT01 **Animal ID: A1375268** 

Intake Type **STRAY** Intake Date 02/01/16 Available Date 02/22/16 Kennel Status UNAVALABLE Hold Request **ADOPTED** 

### **ABOUT ME**

Lani is a spayed female, white and brindle boxer mix is approximately 2Y old

### **MYM**

HI my name is Lani and I would like to be your bestfriend! If your looking for a calm and sweet dog, look no futher because I'm your girl! I walk very well on a leash so you won't have to worry about me walking you. I would enjoy being a cuddle buddy when your ready to relax indoors and watch tv. I'm ready to show my sweetness to