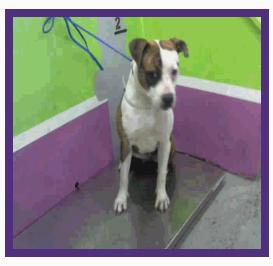

## LANI

Kennel #: DADOPT01 **Animal ID: A1375268** 

Intake Type **STRAY** Intake Date 02/01/16 Available Date 02/22/16 Kennel Status UNAVALABLE Hold Request **ADOPTED** 

### **ABOUT ME**

Lani is a spayed female, white and brindle boxer mix is approximately 2Y old

### **MYM**

HI my name is Lani and I would like to be your bestfriend! If your looking for a calm and sweet dog, look no futher because I'm your girl! I walk very well on a leash so you won't have to worry about me walking you. I would enjoy being a cuddle buddy when your ready to relax indoors and watch tv. I'm ready to show my sweetness to