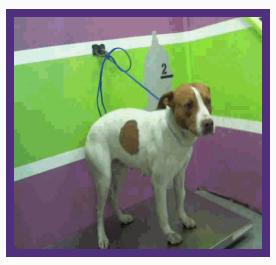

## **JEWEL**

Kennel #: DADOPT02 Animal ID: A1375269

Intake Type
STRAY
Intake Date
02/01/16
Available Date
02/05/16
Kennel Status
UNAVALABLE
Hold Request
TRANSFER

### **ABOUT ME**

Jewel is a spayed female, brown labrador retr mix ,is approximately 3Y old

## **LOVE BUG**

Come and meet the precious treasure you've been dreaming of! This is JEWEL! Her glistening heart speaks volumes as she is patient, gentle, and oh so friendly! She is respectful and sweet to all dogs of any shape and size! She prefers to take her potty breaks outdoors, and is very relaxed while kenneled! Please speak to a BARC vet regarding