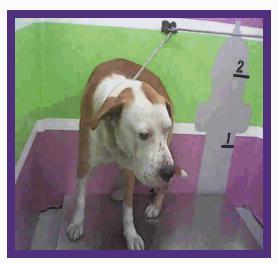

## **JEWEL**

Kennel #: DADOPT02 Animal ID: A1375269

Intake Type
STRAY
Intake Date
02/01/16
Available Date
02/05/16
Kennel Status
UNAVALABLE
Hold Request
TRANSFER

### **ABOUT ME**

Jewel is a spayed female, brown labrador retr mix ,is approximately 3Y old

## **LOVE BUG**

Come and meet the precious treasure you've been dreaming of! This is JEWEL! Her glistening heart speaks volumes as she is patient, gentle, and oh so friendly! She is respectful and sweet to all dogs of any shape and size! She prefers to take her potty breaks outdoors, and is very relaxed while kenneled! Please speak to a BARC vet regarding