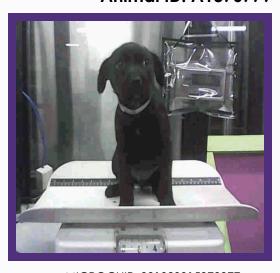

## **JEWEL**

Kennel #: DADOPT02 Animal ID: A1375269

Intake Type
STRAY
Intake Date
02/01/16
Available Date
02/05/16
Kennel Status
UNAVALABLE
Hold Request
TRANSFER

### **ABOUT ME**

Jewel is a spayed female, brown labrador retr mix ,is approximately 3Y old

## **LOVE BUG**

Come and meet the precious treasure you've been dreaming of! This is JEWEL! Her glistening heart speaks volumes as she is patient, gentle, and oh so friendly! She is respectful and sweet to all dogs of any shape and size! She prefers to take her potty breaks outdoors, and is very relaxed while kenneled! Please speak to a BARC vet regarding