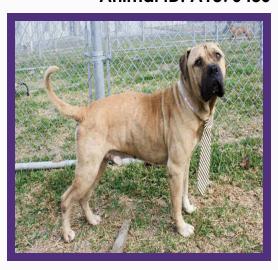

## **HERCULES**

Kennel #: SOUTHD22 Animal ID: A1376436

Intake Type
STRAY
Intake Date
02/03/16
Available Date
03/05/16
Kennel Status
RESCUE
Hold Request
TRANSFER

## ABOUT ME

Hercules is a neutered male, tan bullmastiff mix ,is approximately 6Y old

### **MYM**

Hercules the gorgeous hunk! This handsome, guy looks pretty close to being a purebred mastiff, and his wonderful personality makes him the total package. He is calm and cool and likes to take things easy. He's happy being with people, and is longing to be your new best friend. If you lay your hand out flat with your palm facing the sky,