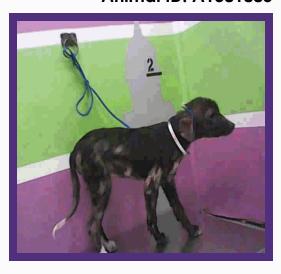

## **JEWEL**

Kennel #: DADOPT02 Animal ID: A1375269

Intake Type
STRAY
Intake Date
02/01/16
Available Date
02/05/16
Kennel Status
UNAVALABLE
Hold Request
TRANSFER

### **ABOUT ME**

Jewel is a spayed female, brown labrador retr mix ,is approximately 3Y old

## **LOVE BUG**

Come and meet the precious treasure you've been dreaming of! This is JEWEL! Her glistening heart speaks volumes as she is patient, gentle, and oh so friendly! She is respectful and sweet to all dogs of any shape and size! She prefers to take her potty breaks outdoors, and is very relaxed while kenneled! Please speak to a BARC vet regarding