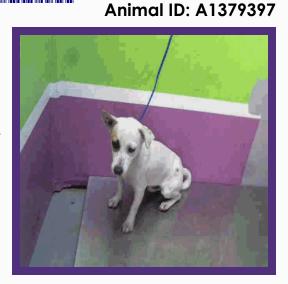

## **MELISSA**

Kennel #: MZ103A

Animal ID: A1375267

Intake Type
STRAY
Intake Date
02/01/16
Available Date
02/05/16
Kennel Status
RESCUE
Hold Request
TRANSFER

## **ABOUT ME**

Melissa is a spayed female, tricolor rottweiler mix ,is approximately 3Y old

### **MYM**

Sweet Melissa is quiet and soothing to be with. She has a strikingly beautiful coat and will warm up to you in a hurry. She loves people and dogs and loves to get treats. Come check out this gorgeous gal and you'll be glad you did!