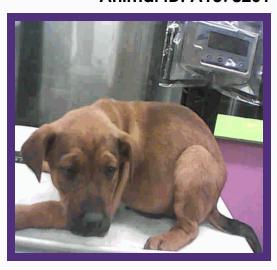

## LANI

Kennel #: DADOPT01 **Animal ID: A1375268** 

Intake Type **STRAY** Intake Date 02/01/16 Available Date 02/22/16 Kennel Status UNAVALABLE Hold Request **ADOPTED** 

### **ABOUT ME**

Lani is a spayed female, white and brindle boxer mix is approximately 2Y old

### **MYM**

HI my name is Lani and I would like to be your bestfriend! If your looking for a calm and sweet dog, look no futher because I'm your girl! I walk very well on a leash so you won't have to worry about me walking you. I would enjoy being a cuddle buddy when your ready to relax indoors and watch tv. I'm ready to show my sweetness to