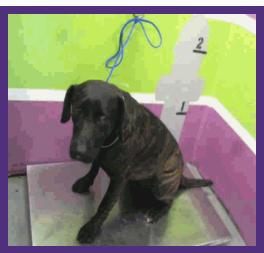

## **JEWEL**

Kennel #: DADOPT02 Animal ID: A1375269

Intake Type
STRAY
Intake Date
02/01/16
Available Date
02/05/16
Kennel Status
UNAVALABLE
Hold Request
TRANSFER

### **ABOUT ME**

Jewel is a spayed female, brown labrador retr mix ,is approximately 3Y old

## **LOVE BUG**

Come and meet the precious treasure you've been dreaming of! This is JEWEL! Her glistening heart speaks volumes as she is patient, gentle, and oh so friendly! She is respectful and sweet to all dogs of any shape and size! She prefers to take her potty breaks outdoors, and is very relaxed while kenneled! Please speak to a BARC vet regarding