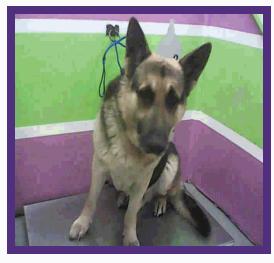

## **SHELDON**

Kennel #: BAYDOCK20 Animal ID: A1375361

Intake Type
STRAY
Intake Date
02/02/16
Available Date
02/06/16
Kennel Status
UNAVALABLE
Hold Request
EUTHANIZE

### **ABOUT ME**

Sheldon is a neutered male, black and brown germ shepherd mix ,is approximately 2Y old

### **MYM**

Sheldon is so much fun to be with. He's active and will love to go on long walks with you. He loves people and does great with dogs. He loves getting treats and will even catch it if you through it to him. Sheldon will love to go on a nice jog with you. Come check him out.