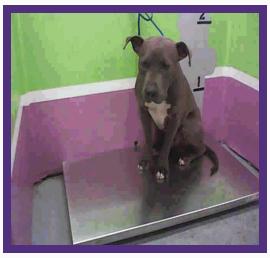

## LANI

Kennel #: DADOPT01 **Animal ID: A1375268** 

Intake Type **STRAY** Intake Date 02/01/16 Available Date 02/22/16 Kennel Status UNAVALABLE Hold Request **ADOPTED** 

### **ABOUT ME**

Lani is a spayed female, white and brindle boxer mix is approximately 2Y old

### **MYM**

HI my name is Lani and I would like to be your bestfriend! If your looking for a calm and sweet dog, look no futher because I'm your girl! I walk very well on a leash so you won't have to worry about me walking you. I would enjoy being a cuddle buddy when your ready to relax indoors and watch tv. I'm ready to show my sweetness to