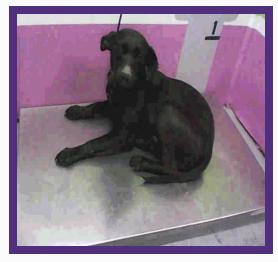

## LANI

Kennel #: DADOPT01 **Animal ID: A1375268** 

Intake Type **STRAY** Intake Date 02/01/16 Available Date 02/22/16 Kennel Status UNAVALABLE Hold Request **ADOPTED** 

### **ABOUT ME**

Lani is a spayed female, white and brindle boxer mix is approximately 2Y old

### **MYM**

HI my name is Lani and I would like to be your bestfriend! If your looking for a calm and sweet dog, look no futher because I'm your girl! I walk very well on a leash so you won't have to worry about me walking you. I would enjoy being a cuddle buddy when your ready to relax indoors and watch tv. I'm ready to show my sweetness to