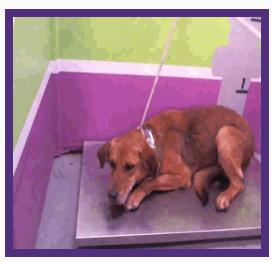

## **JEWEL**

Kennel #: DADOPT02 Animal ID: A1375269

Intake Type
STRAY
Intake Date
02/01/16
Available Date
02/05/16
Kennel Status
UNAVALABLE
Hold Request
TRANSFER

### **ABOUT ME**

Jewel is a spayed female, brown labrador retr mix ,is approximately 3Y old

## **LOVE BUG**

Come and meet the precious treasure you've been dreaming of! This is JEWEL! Her glistening heart speaks volumes as she is patient, gentle, and oh so friendly! She is respectful and sweet to all dogs of any shape and size! She prefers to take her potty breaks outdoors, and is very relaxed while kenneled! Please speak to a BARC vet regarding