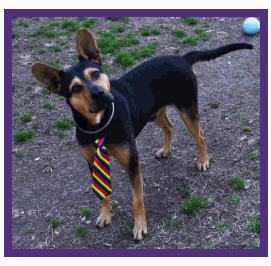

## LANI

Kennel #: DADOPT01 **Animal ID: A1375268** 

Intake Type **STRAY** Intake Date 02/01/16 Available Date 02/22/16 Kennel Status UNAVALABLE Hold Request **ADOPTED** 

### **ABOUT ME**

Lani is a spayed female, white and brindle boxer mix is approximately 2Y old

### **MYM**

HI my name is Lani and I would like to be your bestfriend! If your looking for a calm and sweet dog, look no futher because I'm your girl! I walk very well on a leash so you won't have to worry about me walking you. I would enjoy being a cuddle buddy when your ready to relax indoors and watch tv. I'm ready to show my sweetness to