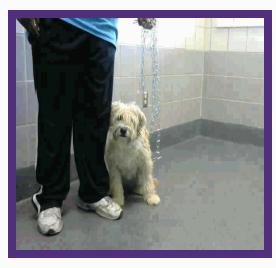

Intake By: 231
Printed 12/22/16 2:14 PM by IBetanco

Kennel #: BAYDOCK22

Animal ID: A1375369

Intake Type
STRAY
Intake Date
02/02/16
Available Date
02/06/16
Kennel Status
UNAVALABLE
Hold Request
EUTHANIZE

## **ABOUT ME**

This dog is a male, brown and white mastiff mix ,is approximately 5Y old