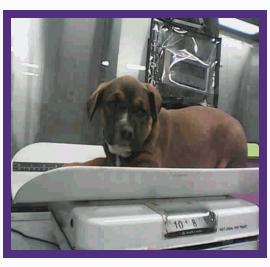

## LANI

Kennel #: DADOPT01 **Animal ID: A1375268** 

Intake Type **STRAY** Intake Date 02/01/16 Available Date 02/22/16 Kennel Status UNAVALABLE Hold Request **ADOPTED** 

### **ABOUT ME**

Lani is a spayed female, white and brindle boxer mix is approximately 2Y old

### **MYM**

HI my name is Lani and I would like to be your bestfriend! If your looking for a calm and sweet dog, look no futher because I'm your girl! I walk very well on a leash so you won't have to worry about me walking you. I would enjoy being a cuddle buddy when your ready to relax indoors and watch tv. I'm ready to show my sweetness to