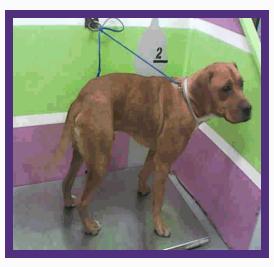

## **JEWEL**

Kennel #: DADOPT02 Animal ID: A1375269

Intake Type
STRAY
Intake Date
02/01/16
Available Date
02/05/16
Kennel Status
UNAVALABLE
Hold Request
TRANSFER

### **ABOUT ME**

Jewel is a spayed female, brown labrador retr mix ,is approximately 3Y old

## **LOVE BUG**

Come and meet the precious treasure you've been dreaming of! This is JEWEL! Her glistening heart speaks volumes as she is patient, gentle, and oh so friendly! She is respectful and sweet to all dogs of any shape and size! She prefers to take her potty breaks outdoors, and is very relaxed while kenneled! Please speak to a BARC vet regarding