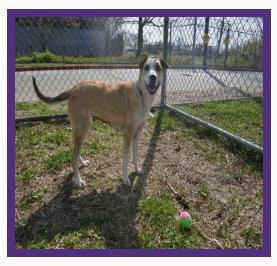

## LANI

Kennel #: DADOPT01 **Animal ID: A1375268** 

Intake Type **STRAY** Intake Date 02/01/16 Available Date 02/22/16 Kennel Status UNAVALABLE Hold Request **ADOPTED** 

### **ABOUT ME**

Lani is a spayed female, white and brindle boxer mix is approximately 2Y old

### **MYM**

HI my name is Lani and I would like to be your bestfriend! If your looking for a calm and sweet dog, look no futher because I'm your girl! I walk very well on a leash so you won't have to worry about me walking you. I would enjoy being a cuddle buddy when your ready to relax indoors and watch tv. I'm ready to show my sweetness to