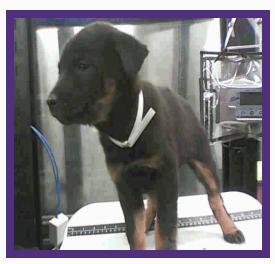

## **JEWEL**

Kennel #: DADOPT02 Animal ID: A1375269

Intake Type
STRAY
Intake Date
02/01/16
Available Date
02/05/16
Kennel Status
UNAVALABLE
Hold Request
TRANSFER

### **ABOUT ME**

Jewel is a spayed female, brown labrador retr mix ,is approximately 3Y old

## **LOVE BUG**

Come and meet the precious treasure you've been dreaming of! This is JEWEL! Her glistening heart speaks volumes as she is patient, gentle, and oh so friendly! She is respectful and sweet to all dogs of any shape and size! She prefers to take her potty breaks outdoors, and is very relaxed while kenneled! Please speak to a BARC vet regarding