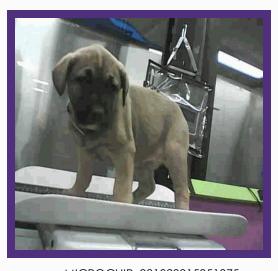

## **JEWEL**

Kennel #: DADOPT02 Animal ID: A1375269

Intake Type
STRAY
Intake Date
02/01/16
Available Date
02/05/16
Kennel Status
UNAVALABLE
Hold Request
TRANSFER

### **ABOUT ME**

Jewel is a spayed female, brown labrador retr mix ,is approximately 3Y old

## **LOVE BUG**

Come and meet the precious treasure you've been dreaming of! This is JEWEL! Her glistening heart speaks volumes as she is patient, gentle, and oh so friendly! She is respectful and sweet to all dogs of any shape and size! She prefers to take her potty breaks outdoors, and is very relaxed while kenneled! Please speak to a BARC vet regarding