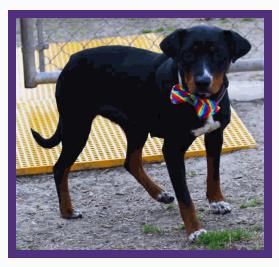

## **MELISSA**

Kennel #: MZ103A

Animal ID: A1375267

Intake Type
STRAY
Intake Date
02/01/16
Available Date
02/05/16
Kennel Status
RESCUE
Hold Request
TRANSFER

## **ABOUT ME**

Melissa is a spayed female, tricolor rottweiler mix ,is approximately 3Y old

### **MYM**

Sweet Melissa is quiet and soothing to be with. She has a strikingly beautiful coat and will warm up to you in a hurry. She loves people and dogs and loves to get treats. Come check out this gorgeous gal and you'll be glad you did!