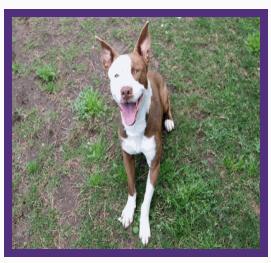

## **JEWEL**

Kennel #: DADOPT02 Animal ID: A1375269

Intake Type
STRAY
Intake Date
02/01/16
Available Date
02/05/16
Kennel Status
UNAVALABLE
Hold Request
TRANSFER

### **ABOUT ME**

Jewel is a spayed female, brown labrador retr mix ,is approximately 3Y old

## **LOVE BUG**

Come and meet the precious treasure you've been dreaming of! This is JEWEL! Her glistening heart speaks volumes as she is patient, gentle, and oh so friendly! She is respectful and sweet to all dogs of any shape and size! She prefers to take her potty breaks outdoors, and is very relaxed while kenneled! Please speak to a BARC vet regarding