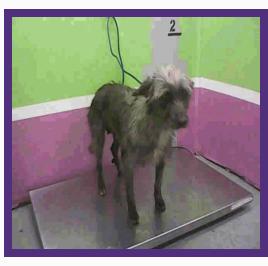

## **MELISSA**

Kennel #: MZ103A

Animal ID: A1375267

Intake Type
STRAY
Intake Date
02/01/16
Available Date
02/05/16
Kennel Status
RESCUE
Hold Request
TRANSFER

## **ABOUT ME**

Melissa is a spayed female, tricolor rottweiler mix ,is approximately 3Y old

### **MYM**

Sweet Melissa is quiet and soothing to be with. She has a strikingly beautiful coat and will warm up to you in a hurry. She loves people and dogs and loves to get treats. Come check out this gorgeous gal and you'll be glad you did!