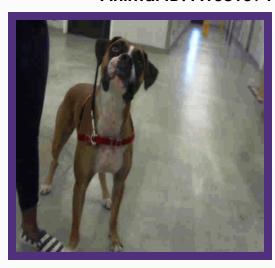

## **MELISSA**

Kennel #: MZ103A

Animal ID: A1375267

Intake Type
STRAY
Intake Date
02/01/16
Available Date
02/05/16
Kennel Status
RESCUE
Hold Request
TRANSFER

## **ABOUT ME**

Melissa is a spayed female, tricolor rottweiler mix ,is approximately 3Y old

### **MYM**

Sweet Melissa is quiet and soothing to be with. She has a strikingly beautiful coat and will warm up to you in a hurry. She loves people and dogs and loves to get treats. Come check out this gorgeous gal and you'll be glad you did!