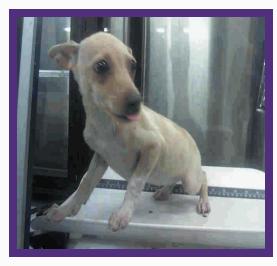

## **JEWEL**

Kennel #: DADOPT02 Animal ID: A1375269

Intake Type
STRAY
Intake Date
02/01/16
Available Date
02/05/16
Kennel Status
UNAVALABLE
Hold Request
TRANSFER

### **ABOUT ME**

Jewel is a spayed female, brown labrador retr mix ,is approximately 3Y old

## **LOVE BUG**

Come and meet the precious treasure you've been dreaming of! This is JEWEL! Her glistening heart speaks volumes as she is patient, gentle, and oh so friendly! She is respectful and sweet to all dogs of any shape and size! She prefers to take her potty breaks outdoors, and is very relaxed while kenneled! Please speak to a BARC vet regarding