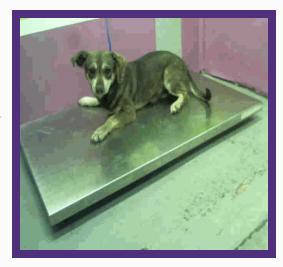

## LANI

Kennel #: DADOPT01 **Animal ID: A1375268** 

Intake Type **STRAY** Intake Date 02/01/16 Available Date 02/22/16 Kennel Status UNAVALABLE Hold Request **ADOPTED** 

### **ABOUT ME**

Lani is a spayed female, white and brindle boxer mix is approximately 2Y old

### **MYM**

HI my name is Lani and I would like to be your bestfriend! If your looking for a calm and sweet dog, look no futher because I'm your girl! I walk very well on a leash so you won't have to worry about me walking you. I would enjoy being a cuddle buddy when your ready to relax indoors and watch tv. I'm ready to show my sweetness to