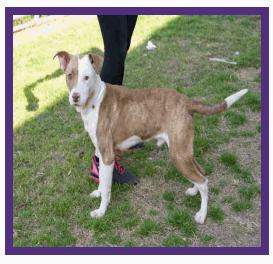

## **JEWEL**

Kennel #: DADOPT02 Animal ID: A1375269

Intake Type
STRAY
Intake Date
02/01/16
Available Date
02/05/16
Kennel Status
UNAVALABLE
Hold Request
TRANSFER

### **ABOUT ME**

Jewel is a spayed female, brown labrador retr mix ,is approximately 3Y old

## **LOVE BUG**

Come and meet the precious treasure you've been dreaming of! This is JEWEL! Her glistening heart speaks volumes as she is patient, gentle, and oh so friendly! She is respectful and sweet to all dogs of any shape and size! She prefers to take her potty breaks outdoors, and is very relaxed while kenneled! Please speak to a BARC vet regarding