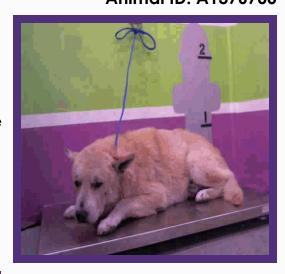

## **JEWEL**

Kennel #: DADOPT02 Animal ID: A1375269

Intake Type
STRAY
Intake Date
02/01/16
Available Date
02/05/16
Kennel Status
UNAVALABLE
Hold Request
TRANSFER

### **ABOUT ME**

Jewel is a spayed female, brown labrador retr mix ,is approximately 3Y old

## **LOVE BUG**

Come and meet the precious treasure you've been dreaming of! This is JEWEL! Her glistening heart speaks volumes as she is patient, gentle, and oh so friendly! She is respectful and sweet to all dogs of any shape and size! She prefers to take her potty breaks outdoors, and is very relaxed while kenneled! Please speak to a BARC vet regarding