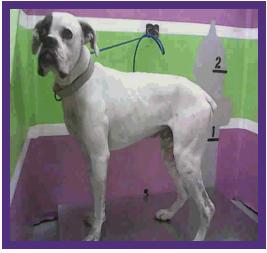

## LANI

Kennel #: DADOPT01 **Animal ID: A1375268** 

Intake Type **STRAY** Intake Date 02/01/16 Available Date 02/22/16 Kennel Status UNAVALABLE Hold Request **ADOPTED** 

### **ABOUT ME**

Lani is a spayed female, white and brindle boxer mix is approximately 2Y old

### **MYM**

HI my name is Lani and I would like to be your bestfriend! If your looking for a calm and sweet dog, look no futher because I'm your girl! I walk very well on a leash so you won't have to worry about me walking you. I would enjoy being a cuddle buddy when your ready to relax indoors and watch tv. I'm ready to show my sweetness to