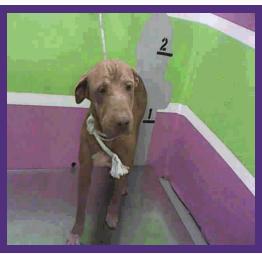

## **JEWEL**

Kennel #: DADOPT02 Animal ID: A1375269

Intake Type
STRAY
Intake Date
02/01/16
Available Date
02/05/16
Kennel Status
UNAVALABLE
Hold Request
TRANSFER

### **ABOUT ME**

Jewel is a spayed female, brown labrador retr mix ,is approximately 3Y old