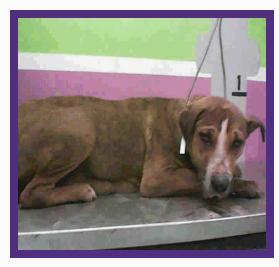

## **JEWEL**

Kennel #: DADOPT02 Animal ID: A1375269

Intake Type
STRAY
Intake Date
02/01/16
Available Date
02/05/16
Kennel Status
UNAVALABLE
Hold Request
TRANSFER

### **ABOUT ME**

Jewel is a spayed female, brown labrador retr mix ,is approximately 3Y old

## **LOVE BUG**

Come and meet the precious treasure you've been dreaming of! This is JEWEL! Her glistening heart speaks volumes as she is patient, gentle, and oh so friendly! She is respectful and sweet to all dogs of any shape and size! She prefers to take her potty breaks outdoors, and is very relaxed while kenneled! Please speak to a BARC vet regarding