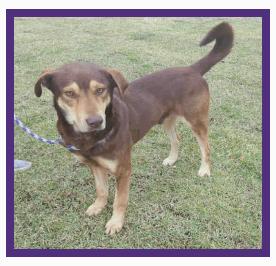

## **MELISSA**

Kennel #: MZ103A

Animal ID: A1375267

Intake Type
STRAY
Intake Date
02/01/16
Available Date
02/05/16
Kennel Status
RESCUE
Hold Request
TRANSFER

## **ABOUT ME**

Melissa is a spayed female, tricolor rottweiler mix ,is approximately 3Y old

### **MYM**

Sweet Melissa is quiet and soothing to be with. She has a strikingly beautiful coat and will warm up to you in a hurry. She loves people and dogs and loves to get treats. Come check out this gorgeous gal and you'll be glad you did!