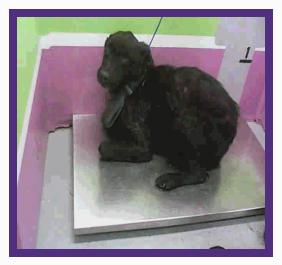

## **JEWEL**

Kennel #: DADOPT02 Animal ID: A1375269

Intake Type
STRAY
Intake Date
02/01/16
Available Date
02/05/16
Kennel Status
UNAVALABLE
Hold Request
TRANSFER

### **ABOUT ME**

Jewel is a spayed female, brown labrador retr mix ,is approximately 3Y old