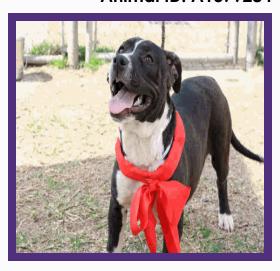

## **JEWEL**

Kennel #: DADOPT02 Animal ID: A1375269

Intake Type
STRAY
Intake Date
02/01/16
Available Date
02/05/16
Kennel Status
UNAVALABLE
Hold Request
TRANSFER

### **ABOUT ME**

Jewel is a spayed female, brown labrador retr mix ,is approximately 3Y old

## **LOVE BUG**

Come and meet the precious treasure you've been dreaming of! This is JEWEL! Her glistening heart speaks volumes as she is patient, gentle, and oh so friendly! She is respectful and sweet to all dogs of any shape and size! She prefers to take her potty breaks outdoors, and is very relaxed while kenneled! Please speak to a BARC vet regarding