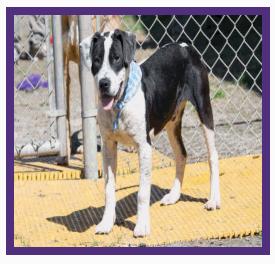

## **MELISSA**

Kennel #: MZ103A

Animal ID: A1375267

Intake Type
STRAY
Intake Date
02/01/16
Available Date
02/05/16
Kennel Status
RESCUE
Hold Request
TRANSFER

## **ABOUT ME**

Melissa is a spayed female, tricolor rottweiler mix ,is approximately 3Y old

### **MYM**

Sweet Melissa is quiet and soothing to be with. She has a strikingly beautiful coat and will warm up to you in a hurry. She loves people and dogs and loves to get treats. Come check out this gorgeous gal and you'll be glad you did!