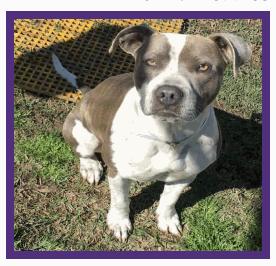

## LANI

Kennel #: DADOPT01 **Animal ID: A1375268** 

Intake Type **STRAY** Intake Date 02/01/16 Available Date 02/22/16 Kennel Status UNAVALABLE Hold Request **ADOPTED** 

### **ABOUT ME**

Lani is a spayed female, white and brindle boxer mix is approximately 2Y old