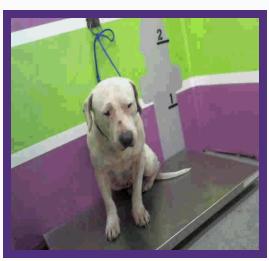

## LANI

Kennel #: DADOPT01 **Animal ID: A1375268** 

Intake Type **STRAY** Intake Date 02/01/16 Available Date 02/22/16 Kennel Status UNAVALABLE Hold Request **ADOPTED** 

### **ABOUT ME**

Lani is a spayed female, white and brindle boxer mix is approximately 2Y old

### **MYM**

HI my name is Lani and I would like to be your bestfriend! If your looking for a calm and sweet dog, look no futher because I'm your girl! I walk very well on a leash so you won't have to worry about me walking you. I would enjoy being a cuddle buddy when your ready to relax indoors and watch tv. I'm ready to show my sweetness to