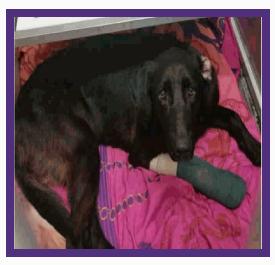

## **JEWEL**

Kennel #: DADOPT02 Animal ID: A1375269

Intake Type
STRAY
Intake Date
02/01/16
Available Date
02/05/16
Kennel Status
UNAVALABLE
Hold Request
TRANSFER

### **ABOUT ME**

Jewel is a spayed female, brown labrador retr mix ,is approximately 3Y old

## **LOVE BUG**

Come and meet the precious treasure you've been dreaming of! This is JEWEL! Her glistening heart speaks volumes as she is patient, gentle, and oh so friendly! She is respectful and sweet to all dogs of any shape and size! She prefers to take her potty breaks outdoors, and is very relaxed while kenneled! Please speak to a BARC vet regarding