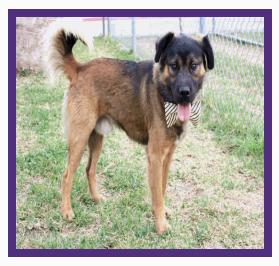

## LANI

Kennel #: DADOPT01 **Animal ID: A1375268** 

Intake Type **STRAY** Intake Date 02/01/16 Available Date 02/22/16 Kennel Status UNAVALABLE Hold Request **ADOPTED** 

### **ABOUT ME**

Lani is a spayed female, white and brindle boxer mix is approximately 2Y old

### **MYM**

HI my name is Lani and I would like to be your bestfriend! If your looking for a calm and sweet dog, look no futher because I'm your girl! I walk very well on a leash so you won't have to worry about me walking you. I would enjoy being a cuddle buddy when your ready to relax indoors and watch tv. I'm ready to show my sweetness to