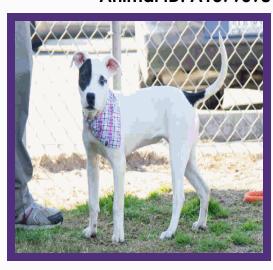

## **JEWEL**

Kennel #: DADOPT02 Animal ID: A1375269

Intake Type
STRAY
Intake Date
02/01/16
Available Date
02/05/16
Kennel Status
UNAVALABLE
Hold Request
TRANSFER

### **ABOUT ME**

Jewel is a spayed female, brown labrador retr mix ,is approximately 3Y old

## **LOVE BUG**

Come and meet the precious treasure you've been dreaming of! This is JEWEL! Her glistening heart speaks volumes as she is patient, gentle, and oh so friendly! She is respectful and sweet to all dogs of any shape and size! She prefers to take her potty breaks outdoors, and is very relaxed while kenneled! Please speak to a BARC vet regarding