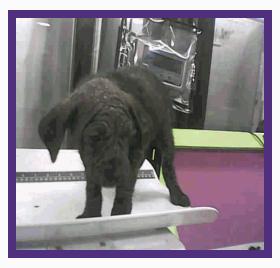

## LANI

Kennel #: DADOPT01 **Animal ID: A1375268** 

Intake Type **STRAY** Intake Date 02/01/16 Available Date 02/22/16 Kennel Status UNAVALABLE Hold Request **ADOPTED** 

### **ABOUT ME**

Lani is a spayed female, white and brindle boxer mix is approximately 2Y old

### **MYM**

HI my name is Lani and I would like to be your bestfriend! If your looking for a calm and sweet dog, look no futher because I'm your girl! I walk very well on a leash so you won't have to worry about me walking you. I would enjoy being a cuddle buddy when your ready to relax indoors and watch tv. I'm ready to show my sweetness to