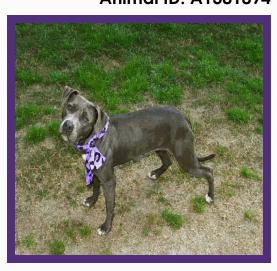

## LANI

Kennel #: DADOPT01 **Animal ID: A1375268** 

Intake Type **STRAY** Intake Date 02/01/16 Available Date 02/22/16 Kennel Status UNAVALABLE Hold Request **ADOPTED** 

### **ABOUT ME**

Lani is a spayed female, white and brindle boxer mix is approximately 2Y old

### **MYM**

HI my name is Lani and I would like to be your bestfriend! If your looking for a calm and sweet dog, look no futher because I'm your girl! I walk very well on a leash so you won't have to worry about me walking you. I would enjoy being a cuddle buddy when your ready to relax indoors and watch tv. I'm ready to show my sweetness to