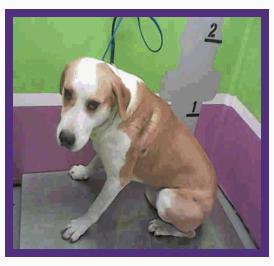

## LANI

Kennel #: DADOPT01 **Animal ID: A1375268** 

Intake Type **STRAY** Intake Date 02/01/16 Available Date 02/22/16 Kennel Status UNAVALABLE Hold Request **ADOPTED** 

### **ABOUT ME**

Lani is a spayed female, white and brindle boxer mix is approximately 2Y old

### **MYM**

HI my name is Lani and I would like to be your bestfriend! If your looking for a calm and sweet dog, look no futher because I'm your girl! I walk very well on a leash so you won't have to worry about me walking you. I would enjoy being a cuddle buddy when your ready to relax indoors and watch tv. I'm ready to show my sweetness to