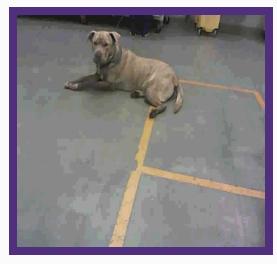

## LANI

Kennel #: DADOPT01 **Animal ID: A1375268** 

Intake Type **STRAY** Intake Date 02/01/16 Available Date 02/22/16 Kennel Status UNAVALABLE Hold Request **ADOPTED** 

### **ABOUT ME**

Lani is a spayed female, white and brindle boxer mix is approximately 2Y old

### **MYM**

HI my name is Lani and I would like to be your bestfriend! If your looking for a calm and sweet dog, look no futher because I'm your girl! I walk very well on a leash so you won't have to worry about me walking you. I would enjoy being a cuddle buddy when your ready to relax indoors and watch tv. I'm ready to show my sweetness to