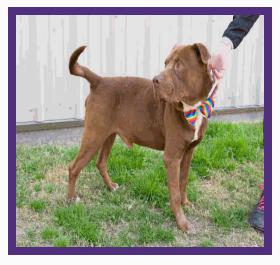

## LANI

Kennel #: DADOPT01 **Animal ID: A1375268** 

Intake Type **STRAY** Intake Date 02/01/16 Available Date 02/22/16 Kennel Status UNAVALABLE Hold Request **ADOPTED** 

### **ABOUT ME**

Lani is a spayed female, white and brindle boxer mix is approximately 2Y old

### **MYM**

HI my name is Lani and I would like to be your bestfriend! If your looking for a calm and sweet dog, look no futher because I'm your girl! I walk very well on a leash so you won't have to worry about me walking you. I would enjoy being a cuddle buddy when your ready to relax indoors and watch tv. I'm ready to show my sweetness to