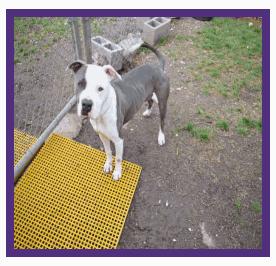

## **MELISSA**

Kennel #: MZ103A

Animal ID: A1375267

Intake Type
STRAY
Intake Date
02/01/16
Available Date
02/05/16
Kennel Status
RESCUE
Hold Request
TRANSFER

## **ABOUT ME**

Melissa is a spayed female, tricolor rottweiler mix ,is approximately 3Y old

### **MYM**

Sweet Melissa is quiet and soothing to be with. She has a strikingly beautiful coat and will warm up to you in a hurry. She loves people and dogs and loves to get treats. Come check out this gorgeous gal and you'll be glad you did!