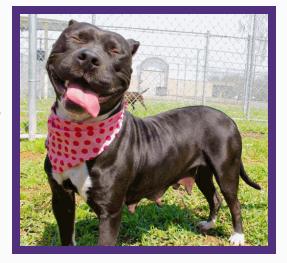

## LANI

Kennel #: DADOPT01 **Animal ID: A1375268** 

Intake Type **STRAY** Intake Date 02/01/16 Available Date 02/22/16 Kennel Status UNAVALABLE Hold Request **ADOPTED** 

### **ABOUT ME**

Lani is a spayed female, white and brindle boxer mix is approximately 2Y old

### **MYM**

HI my name is Lani and I would like to be your bestfriend! If your looking for a calm and sweet dog, look no futher because I'm your girl! I walk very well on a leash so you won't have to worry about me walking you. I would enjoy being a cuddle buddy when your ready to relax indoors and watch tv. I'm ready to show my sweetness to