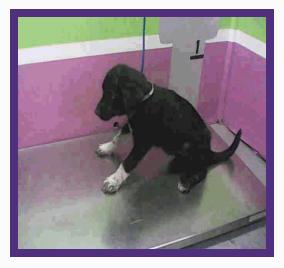

## **SNEAKERS**

Kennel #: MZ103A

**Animal ID: A1375243** 

Intake Type
STRAY
Intake Date
02/01/16
Available Date
02/05/16
Kennel Status
UNAVALABLE
Hold Request
TRANSFER

## **ABOUT ME**

Sneakers is a male, black and white labrador retr mix ,is approximately 1Y 1M old

## MYM