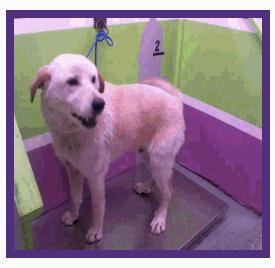

Kennel #: BAYDOCK21

**Animal ID: A1392528** 

Intake Type
STRAY
Intake Date
04/16/16
Available Date
04/21/16
Kennel Status
UNAVALABLE
Hold Request
EUTHANIZE

# **ABOUT ME**

This dog is a female, gray and white pit bull mix ,is approximately 2Y old