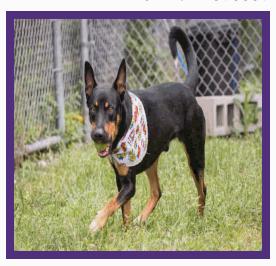

Kennel #: BAYDOCK19

**Animal ID: A1393950** 

Intake Type
STRAY
Intake Date
04/23/16
Available Date
04/27/16
Kennel Status
UNAVALABLE
Hold Request
EUTHANIZE

# **ABOUT ME**

This dog is a male, brown and white labrador retr mix ,is approximately 2Y old