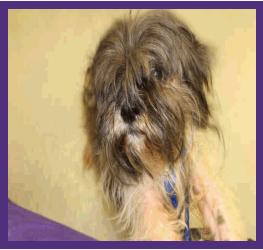

Kennel #: BAYDOCK19

**Animal ID: A1393950** 

Intake Type
STRAY
Intake Date
04/23/16
Available Date
04/27/16
Kennel Status
UNAVALABLE
Hold Request
EUTHANIZE

# **ABOUT ME**

This dog is a male, brown and white labrador retr mix ,is approximately 2Y old