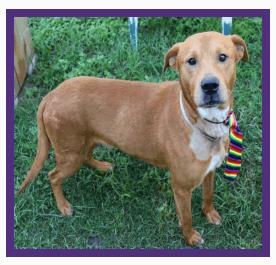

Kennel #: BAYDOCK19

**Animal ID: A1393950** 

Intake Type
STRAY
Intake Date
04/23/16
Available Date
04/27/16
Kennel Status
UNAVALABLE
Hold Request
EUTHANIZE

# **ABOUT ME**

This dog is a male, brown and white labrador retr mix ,is approximately 2Y old