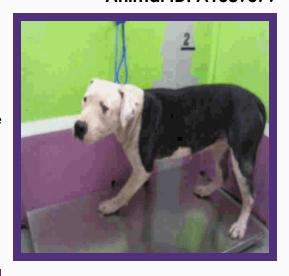

Kennel #: BAYDOCK19

**Animal ID: A1393950** 

Intake Type
STRAY
Intake Date
04/23/16
Available Date
04/27/16
Kennel Status
UNAVALABLE
Hold Request
EUTHANIZE

# **ABOUT ME**

This dog is a male, brown and white labrador retr mix ,is approximately 2Y old