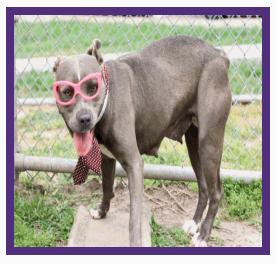

Kennel #: BAYDOCK21

**Animal ID: A1392528** 

Intake Type
STRAY
Intake Date
04/16/16
Available Date
04/21/16
Kennel Status
UNAVALABLE
Hold Request
EUTHANIZE

# **ABOUT ME**

This dog is a female, gray and white pit bull mix ,is approximately 2Y old