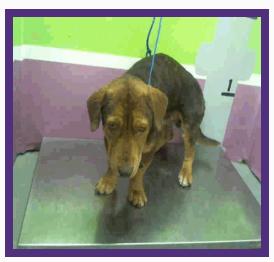

Kennel #: BAYDOCK19

**Animal ID: A1393950** 

Intake Type
STRAY
Intake Date
04/23/16
Available Date
04/27/16
Kennel Status
UNAVALABLE
Hold Request
EUTHANIZE

# **ABOUT ME**

This dog is a male, brown and white labrador retr mix ,is approximately 2Y old