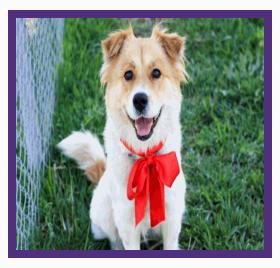

Kennel #: BAYDOCK22 **Animal ID: A1389379** 

Intake Type **STRAY** 

Intake Date 04/03/16 Available Date 04/07/16 Kennel Status UNAVALABLE Hold Request **EUTHANIZE** 

# **ABOUT ME**

This dog is a female, white and black pit bull mix, is approximately 4Y old