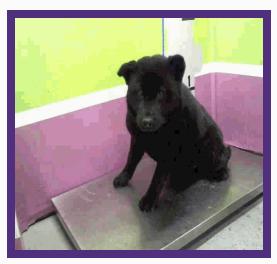

Kennel #: BAYDOCK19

**Animal ID: A1393950** 

Intake Type
STRAY
Intake Date
04/23/16
Available Date
04/27/16
Kennel Status
UNAVALABLE
Hold Request
EUTHANIZE

# **ABOUT ME**

This dog is a male, brown and white labrador retr mix ,is approximately 2Y old