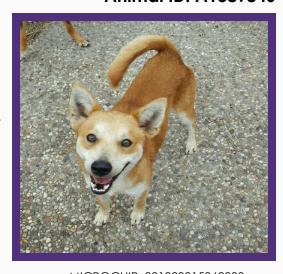

# **DAISY**

Kennel #: BAYDOCK20

Animal ID: A1390038

Intake Type
STRAY
Intake Date
04/08/16
Available Date
04/12/16
Kennel Status
UNAVALABLE
Hold Request
EUTHANIZE

# **ABOUT ME**

Daisy is a spayed female, white and brown staffordshire mix, is approximately 2Y old

### MYM

You're a Daisy if you do, and she's a Daisy! What a fun, pretty girl she is. She loves people and is very gentle. She does fine with dogs and loves getting treats. She's loves fetching tennis balls and prefers to do her business outside. Some of the volunteers working with her gave her a rating of superstar. Come check out this great gal and