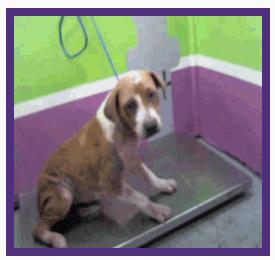

Kennel #: BAYDOCK21

**Animal ID: A1392528** 

Intake Type
STRAY
Intake Date
04/16/16
Available Date
04/21/16
Kennel Status
UNAVALABLE
Hold Request
EUTHANIZE

# **ABOUT ME**

This dog is a female, gray and white pit bull mix ,is approximately 2Y old