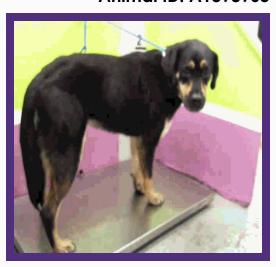

# **DAISY**

Kennel #: BAYDOCK20

Animal ID: A1390038

Intake Type
STRAY
Intake Date
04/08/16
Available Date
04/12/16
Kennel Status
UNAVALABLE
Hold Request
EUTHANIZE

# **ABOUT ME**

Daisy is a spayed female, white and brown staffordshire mix, is approximately 2Y old

### MYM

You're a Daisy if you do, and she's a Daisy! What a fun, pretty girl she is. She loves people and is very gentle. She does fine with dogs and loves getting treats. She's loves fetching tennis balls and prefers to do her business outside. Some of the volunteers working with her gave her a rating of superstar. Come check out this great gal and