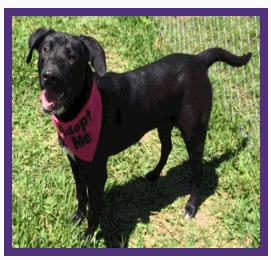

# **DAISY**

Kennel #: BAYDOCK20

Animal ID: A1390038

Intake Type
STRAY
Intake Date
04/08/16
Available Date
04/12/16
Kennel Status
UNAVALABLE
Hold Request
EUTHANIZE

# **ABOUT ME**

Daisy is a spayed female, white and brown staffordshire mix, is approximately 2Y old

### MYM

You're a Daisy if you do, and she's a Daisy! What a fun, pretty girl she is. She loves people and is very gentle. She does fine with dogs and loves getting treats. She's loves fetching tennis balls and prefers to do her business outside. Some of the volunteers working with her gave her a rating of superstar. Come check out this great gal and